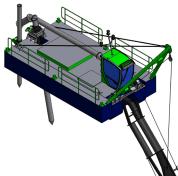

## **ECTMarine Quick dredge**

Easy transport, mobilisation and demobilisation using only one truck. Dutch design & Made in the Netherlands

### FEATURES

The dredge pump is a high efficiency single walled abrasion resistant centrifugal pump Cutter with multifunctional tooth system with excellent digging performance

Mobilization and demobilization by single truck Heavy duty design Low maintenance Modular design High quality components Walking spud system Luxurious operator cabin