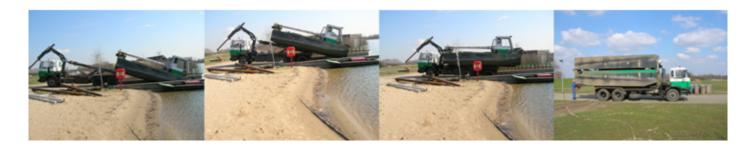

## **ECTMarine Quick dredge**

Easy transport, mobilisation and demobilisation using only one truck. Dutch design & Made in the Netherlands

### FEATURES

The dredge pump is a high efficiency single walled abrasion resistant centrifugal pump Cutter with multifunctional tooth system with excellent digging performance

Mobilization and demobilization by single truck Heavy duty design Low maintenance Modular design High quality components Walking spud system Luxurious operator cabin