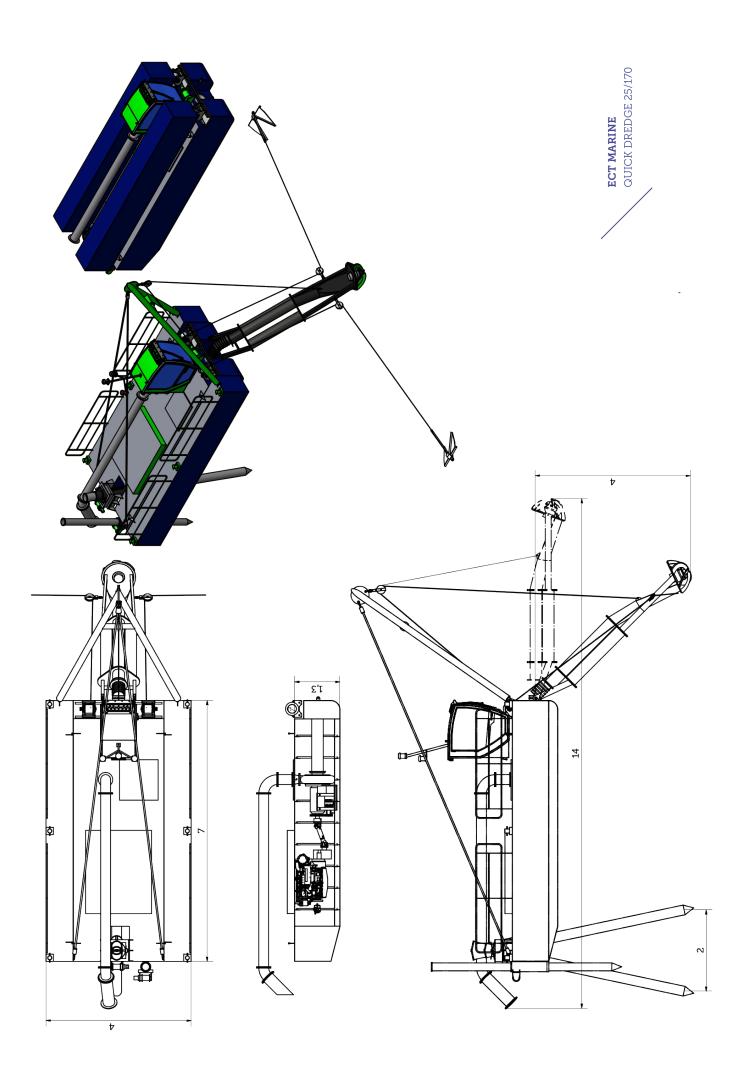

## MAIN DIMENSIONS

| Length overall, ladder up | 14  | m  |
|---------------------------|-----|----|
| Length over pontoons      | 7   | m  |
| Breadth                   | 4   | m  |
| Dredging depth            | 4   | m  |
| Suction pipe diameter     | 300 | DN |
| Discharge pipe diameter   | 250 | DN |