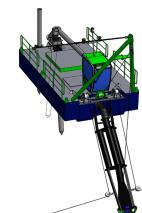

## DREDGE INSTALLATION

Dredge pump drive Power Dredge pump Cutter Cutter power Cutter speed

Volvo 175 kW 8\*6 ECTMarine 5 Blades 20 kW

variable 0..30 rpm

## MAIN DIMENSIONS

| Length overall, ladder up | 14  | m  |
|---------------------------|-----|----|
| Length over pontoons      | 7   | m  |
| Breadth                   | 4   | m  |
| Dredging depth            | 4   | m  |
| Suction pipe diameter     | 300 | DN |
| Discharge pipe diameter   | 250 | DN |

### WINCHES

|                       |                                      | WIIIOIIIDO            |     |       |
|-----------------------|--------------------------------------|-----------------------|-----|-------|
| Electric installation |                                      | Ladder winch          |     |       |
|                       |                                      | Line pull first layer | 15  | kN    |
| Voltage               | 24V DC                               | Speed                 | 020 | m/min |
| Electric generator    | lectric generator 24 V DC Alternator | Swing winches (2x)    |     |       |
| TANK CAPACITIES       |                                      | Wire pull first layer | 15  | kN    |
| Fuel oil              | 1,5 m <sup>3</sup>                   | Hauling speed         | 020 | m/min |
|                       |                                      | Anchors (each)        | 100 | ka    |