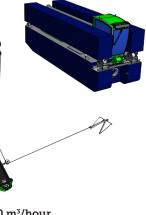

## **PRODUCTION:**

750 m<sup>3</sup>/hour

## MAIN DIMENSIONS

| Length overall, ladder up | 14  | m  |
|---------------------------|-----|----|
| Length over pontoons      | 7   | m  |
| Breadth                   | 4   | m  |
| Dredging depth            | 4   | m  |
| Suction pipe diameter     | 300 | DN |
| Discharge pipe diameter   | 250 | DN |